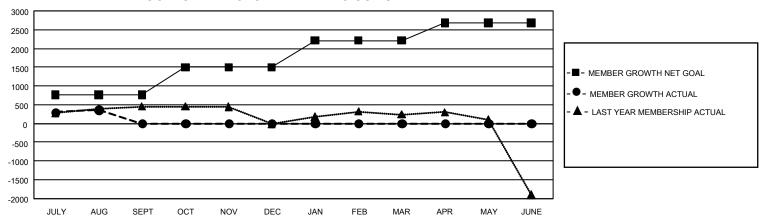

## GMT Constitutional Area 5 - J, Group G

REPORT DOES NOT INCLUDE CLUBS IN UNDISTRICTED AREAS.

| Clubs                 |               |           |               | Members               |                          |                         |                                                    |
|-----------------------|---------------|-----------|---------------|-----------------------|--------------------------|-------------------------|----------------------------------------------------|
| RESULTS FOR 2024-2025 |               |           |               | RESULTS FOR 2024-2025 |                          |                         |                                                    |
| QUARTER               | NEW CLUB GOAL | NEW CLUBS | DROPPED CLUBS | QUARTER ME            | EMBER GROWTH NET<br>GOAL | MEMBER GROWTH<br>ACTUAL | DROPPED MEMBERS<br>ACTUAL (including<br>transfers) |
| JULY/AUG/SEPT         | 21            | 0         | 0             | JULY/AUG/SEPT         | 758                      | 913                     | 474                                                |
| OCT/NOV/DEC           | 9             | 0         | 0             | OCT/NOV/DEC           | 743                      | 0                       | 0                                                  |
| JAN/FEB/MAR           | 42            | 0         | 0             | JAN/FEB/MAR           | 712                      | 0                       | 0                                                  |
| APR/MAY/JUNE          | 21            | 0         | 0             | APR/MAY/JUNE          | 462                      | 0                       | 0                                                  |

## GOALS AND ACTUAL MEMBERS CUMULATIVE

| DROPPED CLUBS: 0 |     | 416 CLUBS OF 1,232 ADDED 1<br>OR MORE NEW MEMBERS | GENDER DISTRIBUTION                  |                 |  |
|------------------|-----|---------------------------------------------------|--------------------------------------|-----------------|--|
|                  |     |                                                   | MALE                                 | 29,061 (77.22%) |  |
|                  |     |                                                   | FEMALE                               | 8,567 (22.77%)  |  |
| DROPPED MEMBERS  |     |                                                   | NON BINARY                           | 0 (0.00%)       |  |
| DECEASED         | 46  |                                                   | PREFER NOT TO ANSWER                 | 4 (0.01%)       |  |
| CLUB CANCELLED   | 0   |                                                   | TOTAL FAMILY UNIT MEMBERS 10,9       |                 |  |
| OTHER            | 405 | CLICK HERE FOR                                    |                                      | ,               |  |
| TOTAL            | 451 | CUMULATIVE MEMBERSHIP DATA                        | FAMILY MEMBERS PAYING HALF DUES 6,20 |                 |  |