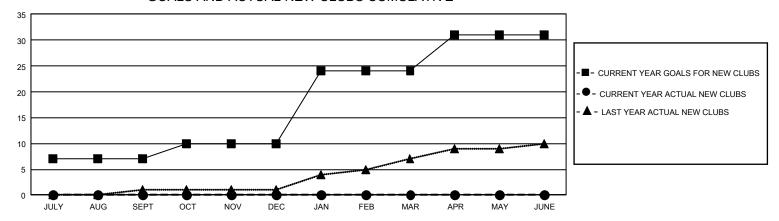

## GMT Constitutional Area 5 - J, Group G

REPORT DOES NOT INCLUDE CLUBS IN UNDISTRICTED AREAS.

| Clubs                 |               |           |               | Members               |                          |                         |                                                    |
|-----------------------|---------------|-----------|---------------|-----------------------|--------------------------|-------------------------|----------------------------------------------------|
| RESULTS FOR 2024-2025 |               |           |               | RESULTS FOR 2024-2025 |                          |                         |                                                    |
| QUARTER               | NEW CLUB GOAL | NEW CLUBS | DROPPED CLUBS | QUARTER ME            | EMBER GROWTH NET<br>GOAL | MEMBER GROWTH<br>ACTUAL | DROPPED MEMBERS<br>ACTUAL (including<br>transfers) |
| JULY/AUG/SEPT         | 21            | 0         | 0             | JULY/AUG/SEPT         | 758                      | 913                     | 474                                                |
| OCT/NOV/DEC           | 9             | 0         | 0             | OCT/NOV/DEC           | 743                      | 0                       | 0                                                  |
| JAN/FEB/MAR           | 42            | 0         | 0             | JAN/FEB/MAR           | 712                      | 0                       | 0                                                  |
| APR/MAY/JUNE          | 21            | 0         | 0             | APR/MAY/JUNE          | 462                      | 0                       | 0                                                  |

## GOALS AND ACTUAL NEW CLUBS CUMULATIVE